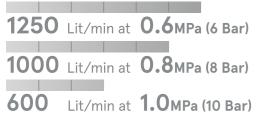

#### VC72AS

Performance at suction height 3m

| 1550 | Lit/min at | <b>0.6</b> MPa (6 Bar)  |
|------|------------|-------------------------|
|      |            |                         |
| 1300 | Lit/min at | 0.8мРа (8 Ваг)          |
|      |            |                         |
| 950  | Lit/min at | <b>1.0</b> мРа (10 Bar) |
|      |            |                         |