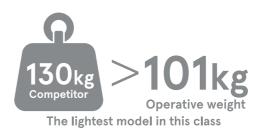

#### Specification

|               |                                    | VC52AS                                         | VC72AS                                        |
|---------------|------------------------------------|------------------------------------------------|-----------------------------------------------|
| Engine        | Туре                               | 2-Cycle                                        | 2-Cycle                                       |
|               | Number of Cylinder                 | 2 Cylinder                                     | 2 Cylinder                                    |
|               | Cooling System                     | Suction Water Cooled                           | Suction Water Cooled                          |
|               | Bore x Stroke                      | 76 x 68 mm (2.99 x 2.68 inch)                  | 76 x 68 mm (2.99 x 2.68 inch)                 |
|               | Piston displacement                | 617 cc (37.6 cu in)                            | 617 cc (37.6 cu in)                           |
|               | Output                             | 30 kW (40.8 PS)                                | 30 kW (40.8 PS)                               |
|               | Fuel Type                          | Unleaded Gasoline (Min. 87 Octane)             | Unleaded Gasoline (Min. 87 Octane)            |
|               | Fuel Tank Capacity                 | 18 Lit (4.76 gal)                              | 18 Lit (4.76 gal)                             |
|               | Fuel Consumption                   | 9 Lit / Hr (2.38 gal / Hr)                     | 12 Lit / Hr (3.43 gal / Hr)                   |
|               | Fuel System                        | Single Carburetor with Auto Choke              | Single Carburetor with Auto Choke             |
|               | Oil Tank Capacity                  | 1.6 Lit (0.42 gal)                             | 1.6 Lit (0.42 gal)                            |
| Suction       | Starting                           | Electric and manual                            | Electric and manual                           |
|               | Suction System                     | 4 Blade Rotary-vane vacuum pump (Oilless-type) | 4 Blade Rotary-vane vacuum pump (Oilless-type |
|               | Priming System                     | Manual                                         | Manual                                        |
| Pump          | Ритр Туре                          | Single Suction, Single Stage centrifugal pump  | Single Suction, Single Stage centrifugal pump |
|               | Suction Thread and Dia.            | JIS 3" (75mm)                                  | JIS 3" (75mm)                                 |
|               |                                    | BSP 4" (100mm)                                 | BSP 4" (100mm)                                |
|               | Discharge Thread and Dia.          | JIS 2-1/2" (65mm)                              | JIS 2-1/2" (65mm)                             |
|               |                                    | BSP 2-1/2" (65mm)                              | BSP 2-1/2" (65mm)                             |
|               | Discharge Number                   | Single                                         | Single                                        |
|               | Discharge Valve                    | Ball valve / Flat valve                        | Ball valve / Flat valve                       |
| Weight        | Dry Weight                         | 85 kg (187.39 lbs)                             | 85 kg (187.39 lbs)                            |
|               | Wet Weight                         | 101 kg (222.66 lbs)                            | 101 kg (222.66 lbs)                           |
| Dimension(mm) | Overall<br>Length x Width x Height | 700 x 620 x 730                                | 700 x 620 x 730                               |