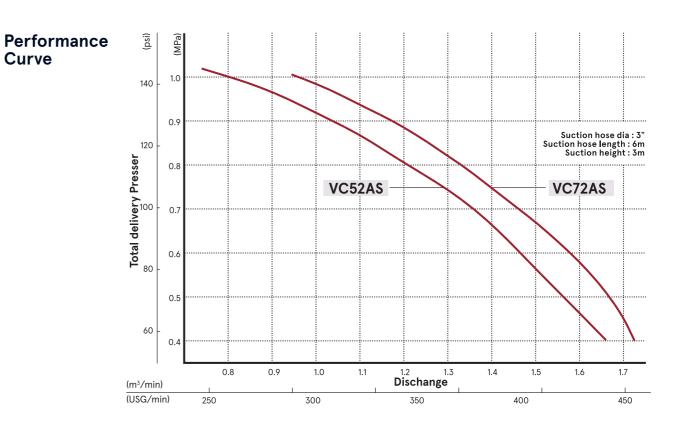

#### VC72AS

Performance at suction height 3m

| 1550 | Lit/min at | <b>0.6</b> MPa (6 Bar)  |
|------|------------|-------------------------|
|      |            |                         |
| 1300 | Lit/min at | 0.8мРа (8 Ваг)          |
|      |            |                         |
| 950  | Lit/min at | <b>1.0</b> мРа (10 Bar) |
|      |            |                         |