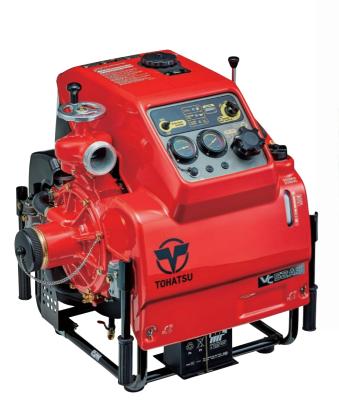

# VC52AS VC72AS

- Unmatched pumping performance
- 180 degree swinging single outlet
- Engine overheat protection sensor
- Robust and easy maitenance