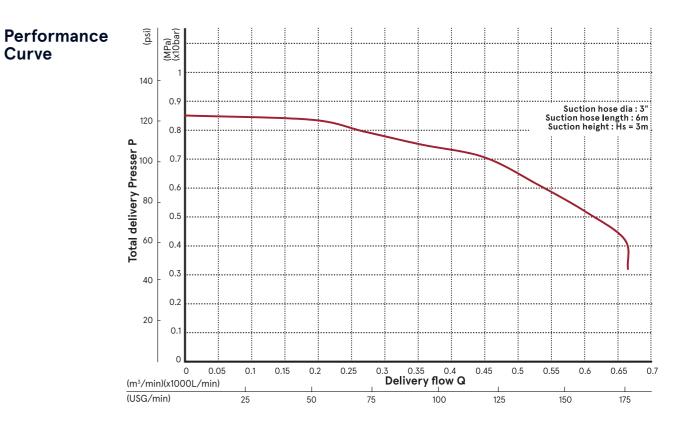

## **V20FS** Small and compact, with unmatched pump performance

Performance at Suction Height 3m

**525** Lit/min at **0.6MPa (6 Bar)** 

250 Lit/min at 0.8MPa (8 Bar)

- Ultimate light and compact portable fire fighting pump.
- Robust and easy maintenance
- Best choice for flooding situation. Recommended to use with our floating strainer (page 17)