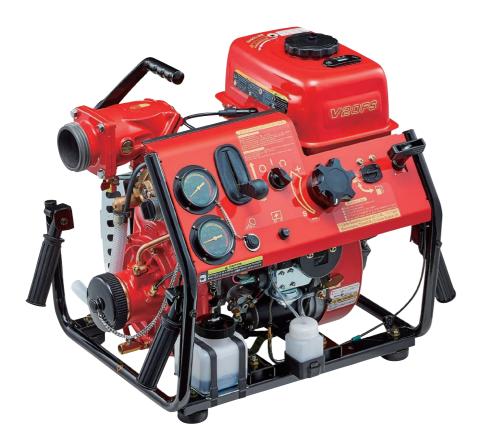

## Specification

|               |                                    | V20FS                                          |
|---------------|------------------------------------|------------------------------------------------|
| Engine        | Туре                               | 2-Cycle                                        |
|               | Number of Cylinder                 | 1 Cylinder                                     |
|               | Cooling System                     | Air Cooled                                     |
|               | Bore x Stroke                      | 66 x 58 mm (2.6 x 2.28 inch)                   |
|               | Piston displacement                | 198 cc (12.0 cu in)                            |
|               | Output                             | 8.6 kW (11.7 PS)                               |
|               | Fuel Type                          | Unleaded Gasoline (Min. 87 Octane)             |
|               | Fuel Tank Capacity                 | 5.95 Lit (1.57 gal)                            |
|               | Fuel Consumption                   | 5.9 Lit / Hr (1.56 gal / Hr)                   |
|               | Fuel System                        | Single Carburetor with Auto Choke              |
|               | Oil Tank Capacity                  | 0.5 Lit (0.13 gal)                             |
| Suction       | Starting                           | Electric and manual                            |
|               | Suction System                     | 4 Blade Rotary-vane vacuum pump (Oilless-type) |
|               | Priming System                     | Manual                                         |
| Pump          | Pump Type                          | Single Suction, Single Stage centrifugal pump  |
|               | Suction Thread and Dia.            | JIS 2-1/2" (65mm)                              |
|               |                                    | BSP 2-1/2" (65mm)                              |
|               | Discharge Thread and Dia.          | JIS 2-1/2" (65mm)                              |
|               |                                    | BSP 2-1/2" (65mm)                              |
|               | Discharge Number                   | Single                                         |
|               | Discharge Valve                    | Ball valve                                     |
| Weight        | Dry Weight                         | 46 kg (101.4 lbs)                              |
|               | Wet Weight                         | 52 kg (114.7 lbs)                              |
| Dimension(mm) | Overall<br>Length x Width x Height | 530 x 475 x 537                                |